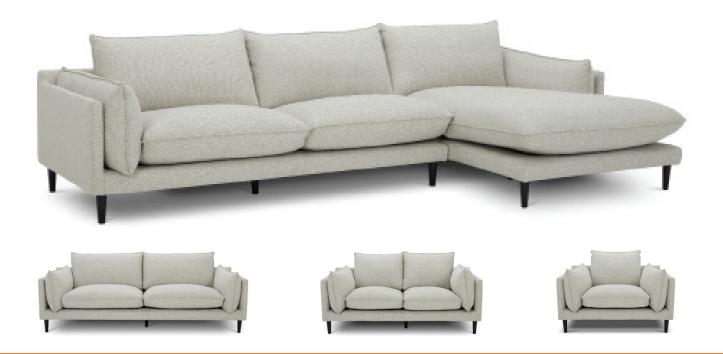

# **CARSON**

A timeless high-leg range offering seating options for any living area. Supreme comfort with feather & fibre fill cushions. Available in Dove fabric.

**SPRINGS** 

STRUCTURAL WARRANTY

**FOAM** WARRANTY

# **CARSON** SUITE

## **MEASUREMENTS**

3 SEATER + CHAISE

3 SEATER

2 SEATER

**ARMCHAIR** 

⊢ 920 ⊣

Scan QR code to view this product on our website