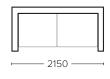

## **MEASUREMENTS**

3 SEATER + CHAISE

3 SEATER

2 SEATER

**ARMCHAIR** 

⊢ 920 ⊣

Scan QR code to view this product on our website