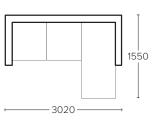

## **MEASUREMENTS**

3 SEATER + CHAISE

3 SEATER

2 SEATER

**ARMCHAIR** 

⊢ 920 ⊣

Scan QR code to view this product on our website